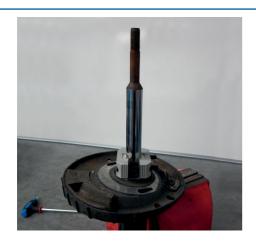

## **MacPherson Strut Expander Tool Set**

Designed to quickly and easily expand MacPherson struts to their full extension and hold them in their extended position whilst new road springs are fitted.

## **Additional Information**

- Particularly useful when working with struts that are equipped with strong internal springs (tension stop springs) that pulls the strut shaft partly into the strut.
- Clamp for Strut inserts available separately Part No. 5791 (35mm bolts) & Part No. 6270 (60mm bolts).
- · Instructions provided.