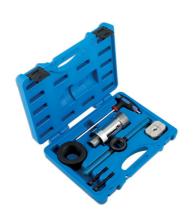

## **MacPherson Strut Expander Tool Set**

Designed to quickly and easily expand MacPherson struts to their full extension and hold them in their extended position whilst new road springs are fitted.

## **Additional Information**

- Particularly useful when working with struts that are equipped with strong internal springs (tension stop springs) that pulls the strut shaft partly into the strut.
- Clamp for Strut inserts available separately Part No. 5791 (35mm bolts) & Part No. 6270 (60mm bolts).
- · Instructions provided.