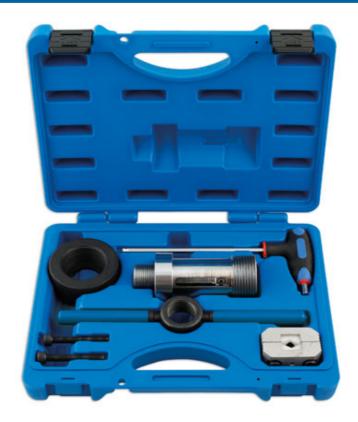

## **MacPherson Strut Expander Tool Set**

Designed to quickly and easily expand MacPherson struts to their full extension and hold them in their extended position whilst new road springs are fitted.