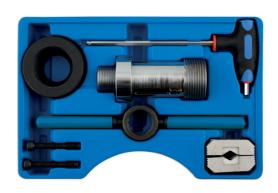

## **MacPherson Strut Expander Tool Set**

Designed to quickly and easily expand MacPherson struts to their full extension and hold them in their extended position whilst new road springs are fitted.