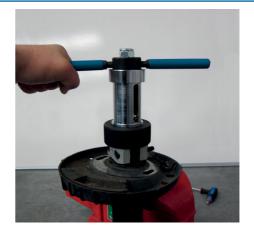

## **MacPherson Strut Expander Tool Set**

Designed to quickly and easily expand MacPherson struts to their full extension and hold them in their extended position whilst new road springs are fitted.