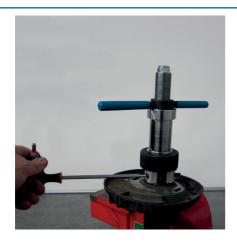

## **MacPherson Strut Expander Tool Set**

Designed to quickly and easily expand MacPherson struts to their full extension and hold them in their extended position whilst new road springs are fitted.